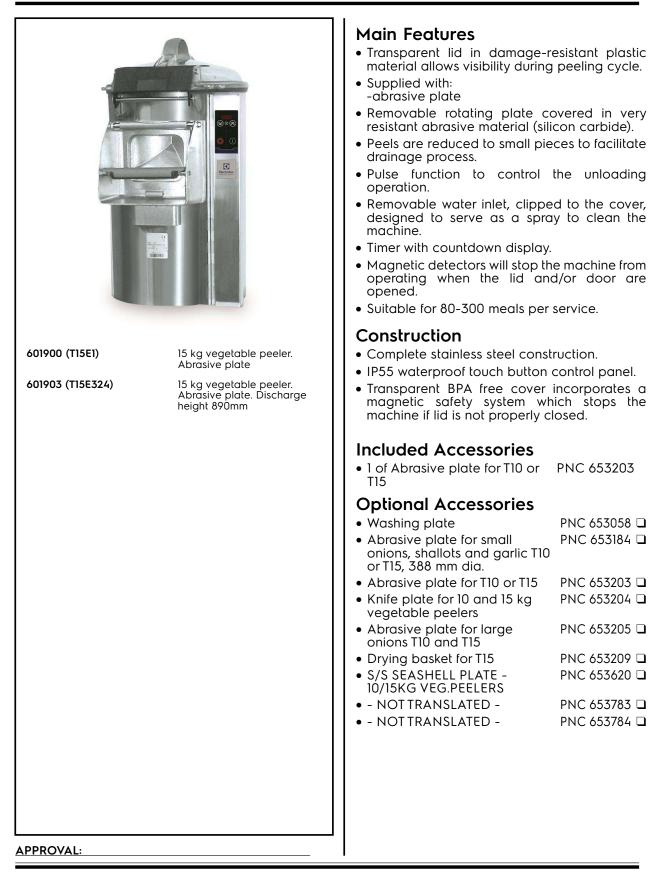

Peelers Vegetable Peeler, 15 kg - Abrasive Plate

ITEM #

SIS #

AIA #

<u>MODEL #</u> NAME #

## Electrolux PROFESSIONAL

Peelers Vegetable Peeler, 15 kg - Abrasive Plate

## Peelers Vegetable Peeler, 15 kg - Abrasive Plate

The company reserves the right to make modifications to the products without prior notice. All information correct at time of printing.