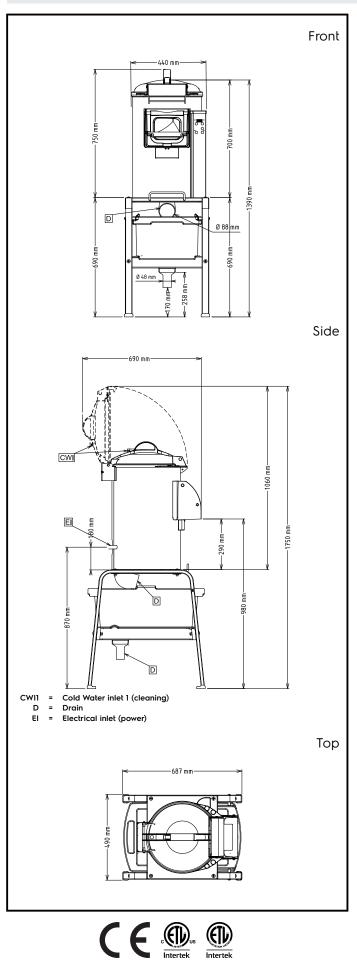

## Electric

| 220-240 V/1N ph/50/60 Hz<br>200-240/380-440 V/3<br>ph/50/60 Hz<br>0.37 kW<br>0.37 kW |
|--------------------------------------------------------------------------------------|
|                                                                                      |
| 240 kg/hour<br>15 litres                                                             |
|                                                                                      |
| 440 mm<br>690 mm<br>750 mm<br>50 kg<br>47 kg                                         |
|                                                                                      |